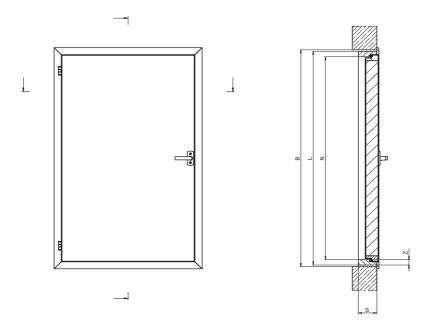

## **DWT DOOR DIAGRAM**

## **DWT L-SHAPED DOORS DIMENSIONS**

| Opening dimensions [cm]        | AxB | 55x80     | 60x80     | 60x100      | 60x110       | 70x90       | 70x100    | 70x110       |
|--------------------------------|-----|-----------|-----------|-------------|--------------|-------------|-----------|--------------|
| Door dimensions [cm]           | WxL | 53.4x78.4 | 58.4x78.4 | 58.4 x 98.4 | 58.4 x 108.4 | 68.4 x 88.4 | 68.4x98.4 | 68.4 x 108.4 |
| Frame internal dimensions [cm] | MxN | 48 x 73   | 53 x 73   | 53 x 93     | 53 x 103     | 63 x 83     | 63 x 93   | 63 x 103     |
| Frame width [cm]               | S   |           |           |             | 9            |             |           |              |
| Frame thickness [cm]           | Z   |           |           |             | 2.7          |             |           |              |