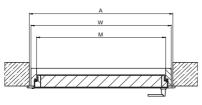

## **DWT L-SHAPED DOORS DIMENSIONS**

| Opening dimensions [cm]        | AxB | 55x80     | 60x80     | 60x100      | 60x110       | 70x90       | 70x100    | 70x110       |
|--------------------------------|-----|-----------|-----------|-------------|--------------|-------------|-----------|--------------|
| Door dimensions [cm]           | WxL | 53.4x78.4 | 58.4x78.4 | 58.4 x 98.4 | 58.4 x 108.4 | 68.4 x 88.4 | 68.4x98.4 | 68.4 x 108.4 |
| Frame internal dimensions [cm] | MxN | 48 x 73   | 53 x 73   | 53 x 93     | 53 x 103     | 63 x 83     | 63 x 93   | 63 x 103     |
| Frame width [cm]               | S   |           |           |             | 9            |             |           |              |
| Frame thickness [cm]           | Z   |           |           |             | 2.7          |             |           |              |