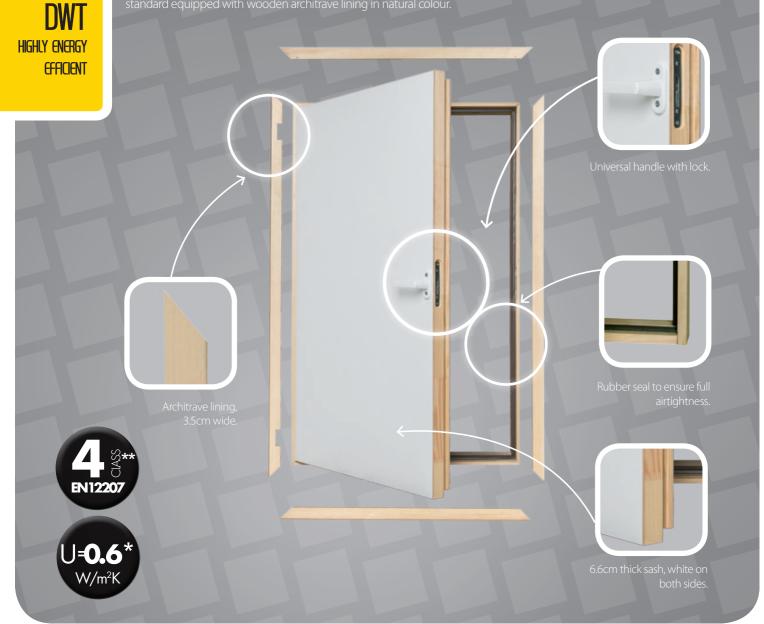

The **DWT** highly energy efficient L-shaped doors are designed primarily for installation in L-shaped walls, provide access to the room behind and at the same time constitute an excellent barrier against heat loss (heat transfer coefficient  $U = 0.6 \text{ W} / \text{m}^2\text{K}^*$ ) and guarantee high tightness. The door can be installed in the right or left side. They are as standard equipped with wooden architrave lining in natural colour.

architrave lining

\*manufacturer's internal testing for sash \*\*manufacture's internal research

Technical specification:

heat transmission coefficient U = 0.6 W /m²K\* insulation thickness 6 cm

fully assembled, and ready for quick installation